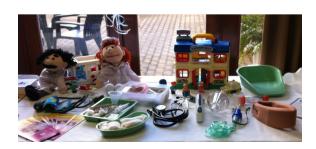

#### The HFP consists of:

- An interactive mat session where children have the opportunity to share their experiences. This includes an introduction to some of the materials and equipment they may encounter in medical environments.
- A short film to consolidate the topics discussed and introduce role play activities.
- An informal hands on role play session using real equipment in the secure presence of their educators and peers. This includes hospital related imaginative play, puzzles, toys and activities.