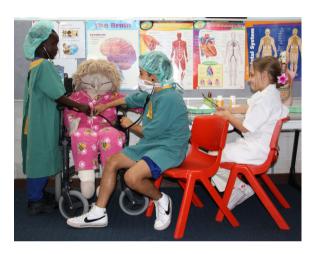

# What is the Hospital Familiarisation Program?

The HFP enables children to learn about medical equipment and aspects of going in to hospital. The program is offered as an incursion for children in Pre-Kindy to Year 3.

#### The HFP consists of:

- An interactive mat session where children have the opportunity to share their experiences. This includes an introduction to some of the materials and equipment they may encounter in medical environments.
- A short film to consolidate the topics discussed and introduce role play activities.
- An informal hands on role play session using real equipment in the secure presence of their educators and peers. This includes hospital related imaginative play, puzzles, toys and activities.