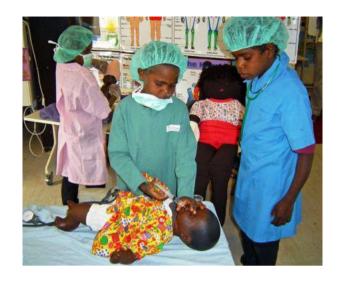

# What is the Hospital Familiarisation Program?

The HFP enables children to learn about medical equipment and aspects of going in to hospital. The program is offered as an incursion for children in Pre-Kindy to Year 3.

#### The HFP consists of:

- An interactive mat session where children have the opportunity to share their experiences. This includes an introduction to some of the materials and equipment they may encounter in medical environments.
- A short film to consolidate the topics discussed and introduce role play activities.
- An informal hands on role play session using real equipment in the secure presence of their educators and peers. This includes hospital related imaginative play, puzzles, toys and activities.