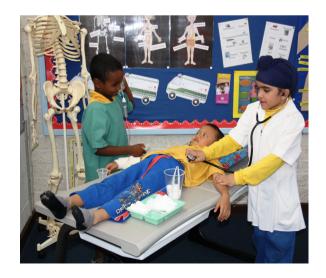

# What is the Hospital Familiarisation Program?

The HFP enables children to learn about medical equipment and aspects of going in to hospital. The program is offered as an incursion for children in Pre-Kindy to Year 3.

#### The HFP consists of:

- An interactive mat session where children have the opportunity to share their experiences. This includes an introduction to some of the materials and equipment they may encounter in medical environments.
- A short film to consolidate the topics discussed and introduce role play activities.
- An informal hands on role play session using real equipment in the secure presence of their educators and peers. This includes hospital related imaginative play, puzzles, toys and activities.