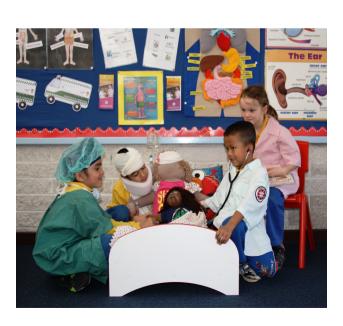

# What is the Hospital Familiarisation Program?

The HFP enables children to learn about medical equipment and aspects of going in to hospital. The program is offered as an incursion for children in Pre-Kindy to Year 3.

#### The HFP consists of:

- An interactive mat session where children have the opportunity to share their experiences. This includes an introduction to some of the materials and equipment they may encounter in medical environments.
- A short film to consolidate the topics discussed and introduce role play activities.
- An informal hands on role play session using real equipment in the secure presence of their educators and peers. This includes hospital related imaginative play, puzzles, toys and activities.